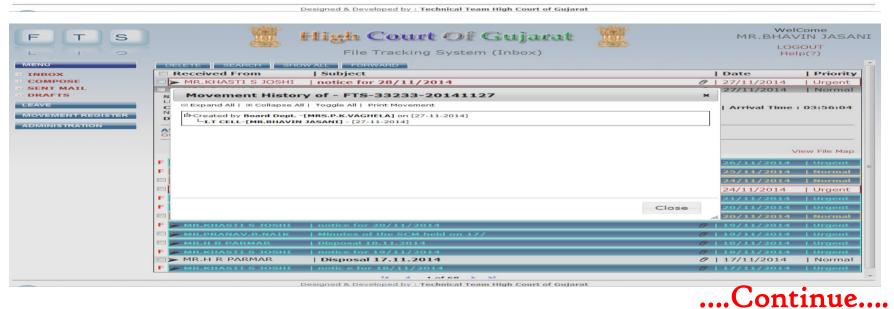

### **CASE TRACKING SYSTEM**

#### CASE TRACKING SYSTEM (CTS):

.Application developed to trace the movement and location of physical case file/paper within the department(s) / courts(s) of the High Court of Gujarat.

#### **OPERATIONS AVAILABLE IN CTS:**

•Sending case file/papers from one Department / court to another. Acceptance of the Case files/papers

Return back of Case files/papersReports and case files/papers search.