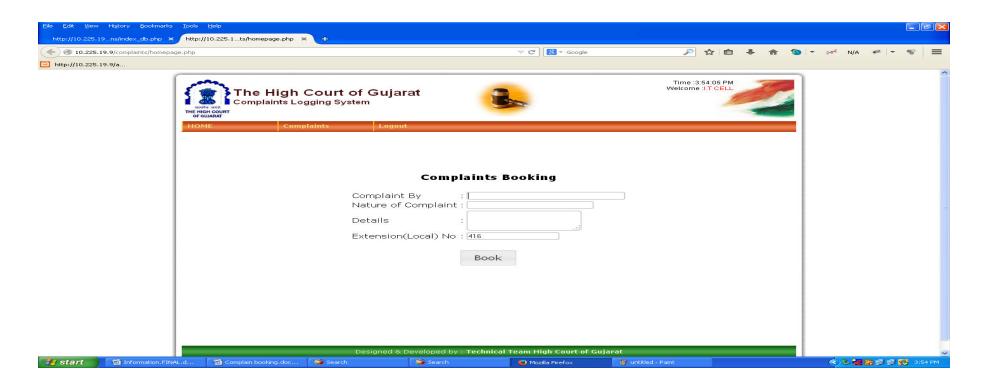

|               | •          |                  |                                    |        |                                                                      | m                   | 1         |          |         | *              |                    |  |



..Continue

Designed & Developed by : Technical Team High Court of Gujarat

### INWARD / OUTWARD REGISTER (R & P)

#### •Bungy Book Master:

To track the correspondence for Honourable the Chief Justice, Honourable Judges, Registrar General & Officers of this High Court:





### **COMPLAINT MANAGEMENT SYSTEM**

- •Online recording and tracking complaints of hardware of the IT Cell.
- Complaints registered by user can be reviewed by Administrator before being accepted into the complaints workflow.





### STATIONERY STOCK MANAGEMENT SYSTEM

The Points involved in Stationery Stock Management System are as follows:

- •Stock record for individual item.
- •Vendors' brief details
- •Item purchase order details
- •Payment details based on Purchase Order
- •Stock to be issued
- •Main stock details
- •Total stock available in Stationery Department



### STATIONERY STOCK MANAGEMENT SYSTEM

#### HIGH COURT OF GUJARAT

| MASTER            | Ξ | » STATIONERY STOCK MAINTANANCE » |
|-------------------|---|----------------------------------|
| ITEM MASTER       |   | ITEM MASTER:                     |
| VENDOR MASTER     |   | ENTER ITEM NAME SEARCH: GO       |
| DEPARTMENT MASTER |   |                                  |
| DETAILS           | Ŧ | DISPLAY RECORD PER PAGE. : 5     |
| REPORTS